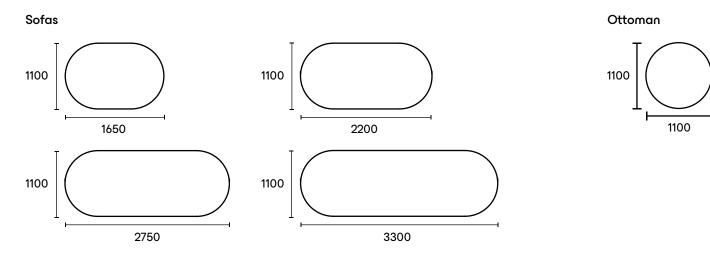

## End shape options



Chair / Ottoman

1100

1100

### Square ends







### Free-play moveable seat backs





#### Free-play moveable arm rest



side view 150 I \_\_\_\_\_\_ 500

Round ends



#### Connecting modules



#### Free-play moveable arm rest





D-shaped ends





Chair / Ottoman

#### Connecting modules



## Curved modules







### Corner modules



### Features

- Galvanised steel frame (lifetime warranty)
- 'Bounce' sprung steel seating system
- Removable covers
- Choice of solid timber or steel legs, various heights
- High resilience seat foam (lifetime warranty)
- Choose from an extensive range of fabrics and colours
- Made from recyclable and recycled materials

E9 Design is wholly Australian. We responsibly design and make all our furniture in Sydney. Our pieces are designed for true comfort and flexibility, and to bring you together with your loved ones.

If these specifications don't fit your space perfectly, we can provide a customised solution.

For a