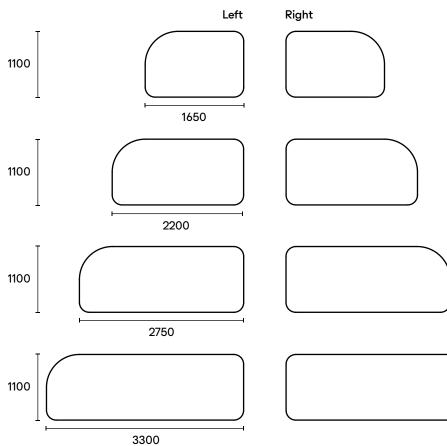

## End shape options



Chair / Ottoman

1100

1100

### Square ends







### Free-play moveable seat backs





#### Free-play moveable arm rest



side view 150 I \_\_\_\_\_\_ 500

Round ends



#### Connecting modules



#### Free-play moveable arm rest





D-shaped ends





Chair / Ottoman

#### Connecting modules



## Curved modules







### Corner modules



### Features

- Galvanised steel frame (lifetime warranty)
- 'Bounce' sprung steel seating system
- Removable covers
- Choice of solid timber or steel legs, various heights
- High resilience seat foam (lifetime warranty)
- Choose from an extensive range of fabrics and colours
- Made from recyclable and recycled materials

E9 Design is wholly Australian. We responsibly design and make all our furniture in Sydney. Our pieces are designed for true comfort and flexibility, and to bring you together with your loved ones.

If these specifications don't fit your space perfectly, we can provide a customised solution.

For any questions or to place an order please visit our showroom, call (02) 9000 5870 or email info@e9design.com.au

Showroom: 61-63