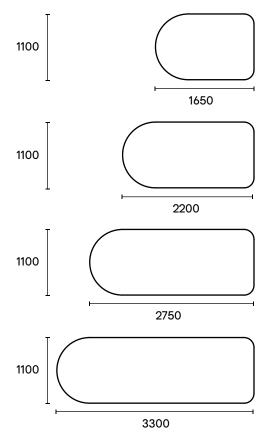

## End shape options



Chair / Ottoman

1100

1100

### Square ends







### Free-play moveable seat backs





#### Free-play moveable arm rest



side view 150 I \_\_\_\_\_\_ 500

Round ends



#### Connecting modules



#### Free-play moveable arm rest





D-shaped ends





Chair / Ottoman

#### Connecting modules



## Curved modules







### Corner modules



### Features

- Galvanised steel frame (lifetime warranty)
- 'Bounce' sprung steel seating system
- Removable covers
- Choice of solid timber or steel legs, various heights
- High resilience seat foam (lifetime warranty)
- Choose from an extensive range of fabrics and colours
- Made from recyclable and recycled materials

E9 Design is wholly Australian. We responsibly design and make all our furniture in Sydney. Our pieces are designed for true comfort and flexibility, and to bring you together with your loved ones.

If these specifications don't fit your space perfectly, we can provide a customised solution.

For any questions or to place an