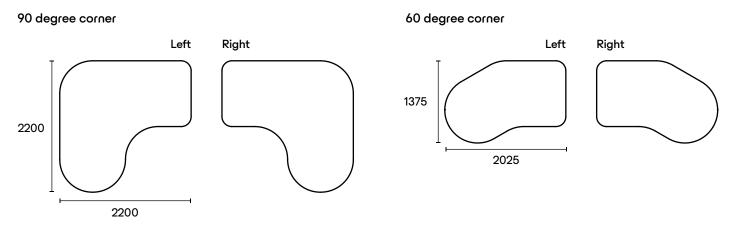

## End shape options



Chair / Ottoman

1100

1100

### Square ends







### Free-play moveable seat backs





#### Free-play moveable arm rest



side view 150 I \_\_\_\_\_\_ 500

Round ends



#### Connecting modules



#### Free-play moveable arm rest





D-shaped ends





Chair / Ottoman

#### Connecting modules



## Curved modules







### Corner modules



### Features

- Galvanised steel frame (lifetime warranty)
- 'Bounce' sprung steel seating system
- Removable covers
- Choice of solid timber or steel legs, various heights
- High resilience seat foam (lifetime warranty)
- Choose from an extensive range of fabrics and colours
- Made from recyclable and recycled materials

E9 Design is wholly Australian. We responsibly design and make all our furniture in Sydney. Our pieces are designed for true comfort and flexibility, and to bring you together with your loved ones.

If these specifications don't fit your space perfectly, we can provide a customised solution.

For any questions or to place an order please visit our showroom, call (02) 9000 5870 or email info@e9design.com.au

Showroom: 61-63 O'Riordan Street, Alexandria, NSW. Open Mon – S