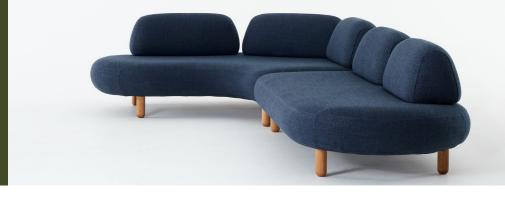

## End shape options



Chair / Ottoman

1100

1100

### Square ends







### Free-play moveable seat backs





#### Free-play moveable arm rest



side view 150 I \_\_\_\_\_\_ 500

Round ends



#### Connecting modules



#### Free-play moveable arm rest





D-shaped ends





Chair / Ottoman

#### Connecting modules



## Curved modules







### Corner modules



### Features

- Galvanised steel frame (lifetime warranty)
- 'Bounce' sprung steel seating system
- Removable covers
- Choice of solid timber or steel legs, various heights
- High resilience seat foam (lifetime warranty)
- Choose from an extensive range of fabrics and colours
- Made from recyclable and recycled materials

E9 Design is wholly Australian. We responsibly design and make all our furniture in Sydney. Our pi