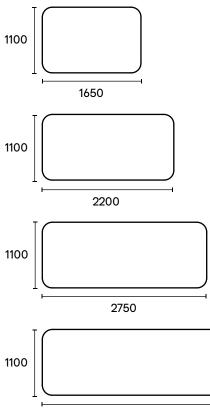

## End shape options



Chair / Ottoman

1100

1100

### Square ends







### Free-play moveable seat backs





#### Free-play moveable arm rest



side view 150 I \_\_\_\_\_\_ 500

Round ends



#### Connecting modules



#### Free-play moveable arm rest





D-shaped ends





Chair / Ottoman

#### Connecting modules



## Curved modules







### Corner modules



### Features

- Galvanised steel frame (lifetime warranty)
- 'Bounce' sprung steel seating system
- Removable covers
- Choice of solid timber or steel legs, various heights
- High resilience seat foam (lifetime warranty)
- Choose from an extensive range of fabrics and colours
- Made from recyclable and recycled materials

E9 Design is wholly Australian. We responsibly design and make all our furniture in Sydney. Our pieces are designed for true comfort and flexibility, and to bring you togethe