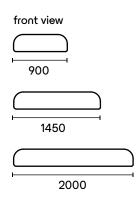

### Free-play moveable seat backs

#### Free-play moveable arm rest

D-shaped ends

Chair / Ottoman