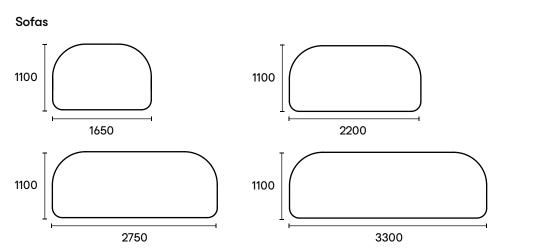

## End shape options



Chair / Ottoman

1100

1100

### Square ends







### Free-play moveable seat backs





#### Free-play moveable arm rest



side view 150 I \_\_\_\_\_\_ 500

Round ends



#### Connecting modules



#### Free-play moveable arm rest





D-shaped ends





Chair / Ottoman

#### Connecting modules



## Curved modules







### Corner modules



### Features

- Galvanised steel frame (lifetime warranty)
- 'Bounce' sprung steel seating system
- Removable covers
- Choice of solid timber or steel legs, various heights
- High resilience seat foam (lifetime warranty)
- Choose from an extensive range of fabrics and colours
- Made from recyclable and recycled materials

E9 Design is wholly Australian. We responsibly design and make all our furniture in Sydney. Our pieces are designed for true comfort and flexibility, and to bring you together with your loved ones.

If these specifications don't fit your space perfectly, we can provide a customised solution.

For any questions or to place an order please visit our showroom, call (02) 9000 5870 o