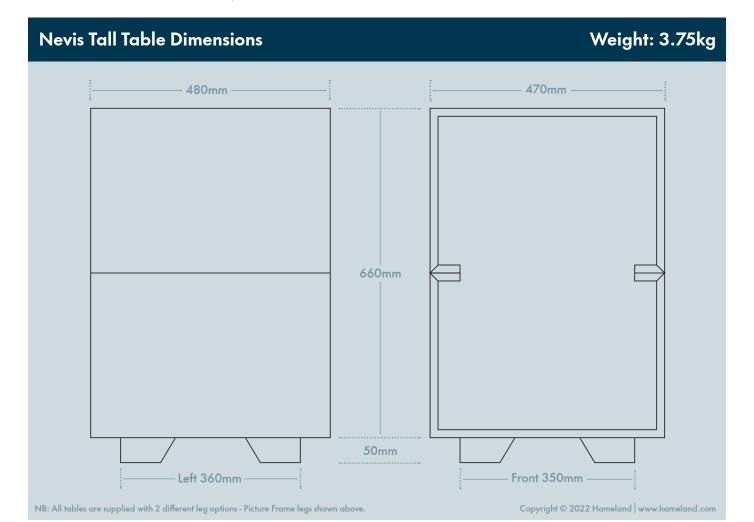

## Hameland Nevis Tall Table.

Standing imperiously and surveying the room before it, our Nevis Tall table takes it all in and gives an approving nod. This space will do nicely. Wherever it finds itself, the Nevis will always fit right in, with a series of finish options to perfectly complement its surroundings.

## Why choose a Hameland table.

- Hameland tables are made from a 100% recyclable FSC paper-based material
- We only use water-based adhesives and all of our inks are GreenGuard certified
- Our products are light weight & flat-packed creating a smaller carbon footprint
- Every single product is lovingly designed & manufactured right here in Australia













Insert 1: Simple



Insert 2: V-Cut Cross



Insert 3: V-Cut Chevron



Insert Colour Options