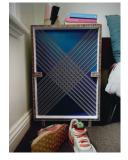

Insert 1: Simple

Insert 2: V-Cut Cross

Insert 3: V-Cut Chevron

Insert Colour Options