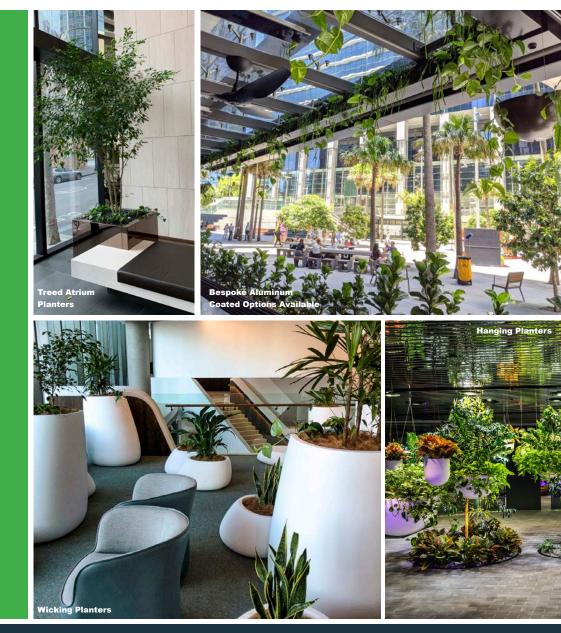

## Planter Boxes

Fytogreen provide custom planter boxes suitable for nearly any application. Our bespoke range and species knowledge ensures we can provide innovative sustainable greening solutions.

Whether it be an indoor atrium area, treed office space, shopping center, a stunning showroom or terrarium. Our planter boxes are also ideal for extensive outdoor commercial applications, breathable car park barriers, interior fit outs or residential balconies.

With many options available, Fytogreen guides the project through design development, project management, supply, install, planting, and on-going maintenance.

A cost-effective, permanent or temporary greening solution utilizing our unique water reservoir system.

Planter Boxes www.fytogreen.com.au

Key Benefits of Fytogreen's Planter Boxes

Cost Effective Greening Solution

Suitable for Internal or External Applications

Improved Work Productivity

> Increase Property Values